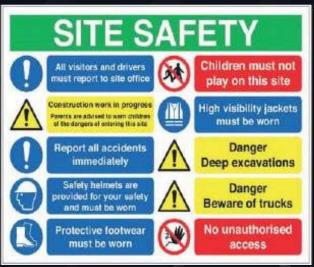

## OCCUPATIONAL SAFETY

Adding by the environmental healthy and safety standards that concerned to the field of demolition.

Completing the necessary procedures of licenses before starting the works of demolition and providing the personal protection at the work sites by building tempory fences to protect the individuals of society. Furthermore, provide the complete protection for the workers at the work sites during demolition and taking into account the environmental procedures in removing the waste of demolition in a safe and environmentally friendly ways.