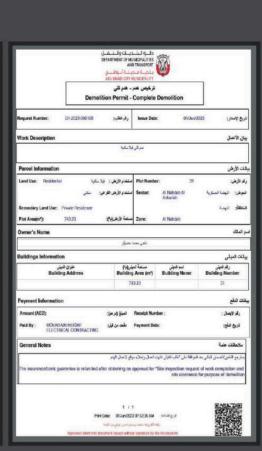

الريخ الإصدار: Issue Date: 03/Sep/2024 رقم الطلب: 03/Sep/2024

بيان الأعمال Work Description

هدم جزئي في مدينة أبوظبي منطقة المنهل حوض غرب 14\_1 رقم الارض 51

Parcel Information الأرض

رقم الأرض: Residential استخدام الأرض: سكني Plot Number: 51

Sector: W14\_01 استخدام الأرض الفرعي: فيلا سكنية

Secondary Land Use: Private Residence

Plot Area(m²): 1424.38 الأرض(م²): Zone: Al Manhal

Zone: Al Mannal عسک الارض (م-): 424.38

Owner's Name

فاضل خادم فاضل

#### **Consultant and Contractor Information**

بيانات الاستشارى والمقاول

الحوض: غرب 14 1

المنطقة:

| رقم الرخصة<br>License Number | النوع<br>Role | ھاتھ<br>Phone | Name                                         | الأسم                               |
|------------------------------|---------------|---------------|----------------------------------------------|-------------------------------------|
| CN-1094962                   | Contractor    | 971504394315  | MOUNTAIN HEIGHT<br>ELECTRICAL<br>CONTRACTING | الجبال الشاهقه للمقاولات الكهربائية |

#### Buildings Information

بياتات المباتى

| عنوان المبنى     | مسلحة المبنى(م²)   | اسم المبنى    | رقم المبنى      |
|------------------|--------------------|---------------|-----------------|
| Building Address | Building Area (m²) | Building Name | Building Number |
|                  | 1,424.38           |               | 51              |

1 / 2

تاريخ الطباعة: Print Date: 03/Sep/2024 12:43:03 PM

رقم الطلب: D1-2024-000476 :رقم الطلب

Payment Information بيانات الدفع

رقم الإيصال: Receipt Number: 294920 : المبلغ (درهم): Receipt Number

تاريخ الدفع: Payment Date: 03/Sep/2024 دفعت من قبل: Payment Date: 03/Sep/2024

**ELECTRICAL CONTRACTING** 

ملاحظات عامة Auce ملاحظات عامة

يسترجع التأمين/الضمان البنكي بعد الموافقة على "طلب تفتيش انتهاء أعمال وإخلاء موقع لأعمال الهدم

The insurance/bank guarantee is refunded after obtaining an approval for "Site inspection request of work completion and site clearance for purpose of demolition