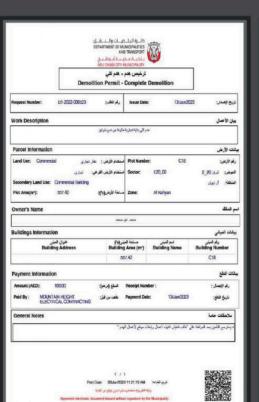

تاريخ الإصدار: Issue Date: 10/Jun/2024 رقم الطلب: Request Number: D3-2024-000007

بيان الأعمال Work Description

P114 هدم جزئي للسور في مدينة زايد قطعة رقم

Parcel Information الأرض

رقم الأرض: Plot Number: P114 استخدام الأرض: خدمات Plot Number

الحوض: مدينة زايد Sector: Madinat Zayed استخدام الأرض الفرعي: مكاتب و ورش و مخازن و محطة توليد كهرباء

الديزل

Secondary Land Use: Service Facilities

Plot Area(m²): 555792.69 : مساحة الأرض(م²): Zone: Madinat Zayed

Owner's Name

شركة مؤسسة أبو ظبى للطاقة ش.م. ع

#### **Consultant and Contractor Information**

بيانات الاستشارى والمقاول

المنطقة: مدينة زايد

| رقم الرخصة<br>License Number | النوع<br>Role | ھاتف<br>Phone | Name                                         | الاسم                               |
|------------------------------|---------------|---------------|----------------------------------------------|-------------------------------------|
| CN-1094962                   | Contractor    | 971504394315  | MOUNTAIN HEIGHT<br>ELECTRICAL<br>CONTRACTING | الجبال الشاهقه للمقاولات الكهربائية |

#### **Buildings Information**

بيانات المبانى

| عنوان المبنى     | مسلحة المبنى(م²)   | اسم المبنى    | رقم المبنى      |
|------------------|--------------------|---------------|-----------------|
| Building Address | Building Area (m²) | Building Name | Building Number |
|                  | 600                |               | 1               |

1 / 2

تاريخ الطباعة: Print Date: 10/Jun/2024 09:19:02 AM

بيانات الدفع

رقم الإيصال: Receipt Number: 280691 المبلغ (درهم): Receipt Number

تاريخ الدفع: Payment Date: 10/Jun/2024 دفعت من قبل: Payment Date: 10/Jun/2024

**ELECTRICAL CONTRACTING** 

ملاحظات عامة Auceil Notes

يسترجع التأمين/الضمان البنكي بعد الموافقة على "طلب تفتيش انتهاء أعمال وإخلاء موقع لأعمال الهدم

The insurance/bank guarantee is refunded after obtaining an approval for "Site inspection request of work completion and site clearance for purpose of demolition